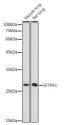

## **GENERAL INFORMATION**

Product Type Primary antibodies

Short Description Rabbit polyclonal antibody anti-SFTPA1 is suitable for use in Western Blot and Immunohistochemistry.

Applications WB, IHC Host/Source Rabbit

## **PRODUCT PROPERTIES**

Clonality Polyclonal

Clone ID

Concentration
Conjugation Unconjugated Purification Affinity purification Dilution Range WB 1:500-1:1000

IHC 1:50-1:100

Formulation PBS containing 0.02% Sodium Azide, 50% Glycerol, pH7.3.