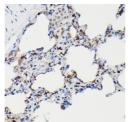

## **GENERAL INFORMATION**

Product Type Primary antibodies

Short Description Rabbit polyclonal antibody anti-SFTPA1 is suitable for use in Western Blot and Immunohistochemistry.

Applications WB, IHC Host/Source Rabbit

## **PRODUCT PROPERTIES**

Clonality Polyclonal

Clone ID

Concentration
Conjugation Unconjugated Purification Affinity purification Dilution Range WB 1:500-1:1000

IHC 1:50-1:100

Formulation PBS containing 0.02% Sodium Azide, 50% Glycerol, pH7.3.