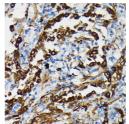

## **GENERAL INFORMATION**

Product Type Primary antibodies

Short Description Rabbit polyclonal antibody anti-SFTPA1 is suitable for use in Western Blot and Immunohistochemistry.

Applications WB, IHC Host/Source Rabbit

## **PRODUCT PROPERTIES**

Clonality Polyclonal

Clone ID

Concentration
Conjugation Unconjugated Purification Affinity purification Dilution Range WB 1:500-1:1000

IHC 1:50-1:100

Formulation PBS containing 0.02% Sodium Azide, 50% Glycerol, pH7.3.