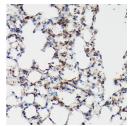

## **GENERAL INFORMATION**

Product Type Primary antibodies

Short Description Rabbit polyclonal antibody anti-SFTPA1 is suitable for use in Western Blot and Immunohistochemistry.

Applications WB, IHC Host/Source Rabbit

## **PRODUCT PROPERTIES**

Clonality Polyclonal

Clone ID

Concentration
Conjugation Unconjugated Purification Affinity purification Dilution Range WB 1:500-1:1000

IHC 1:50-1:100

Formulation PBS containing 0.02% Sodium Azide, 50% Glycerol, pH7.3.