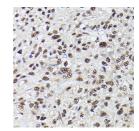

Immunogen Region 1-75 Specificity Immunogen Sequence

Immunohistochemistry of paraffin-embedded Rat lung using SRSF2 antibody (STJ25505) at dilution of 1:100 (40x lens)