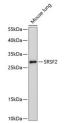

## Anti-SRSF2 antibody (1-75) (STJ25505)

## **TARGET INFORMATION**

Gene ID 6427

Gene Symbol SRSF2

Uniprot ID SRSF2\_HUMAN

Immunogen Recombinant fusion protein containing a sequence corresponding to amino acids 1-75 of human SRSF2 (NP\_003007.2).