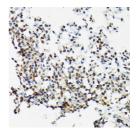

Immunogen Region 1-75 Specificity Immunogen Sequence

Immunohistochemistry of paraffin-embedded Rat lung using SRSF2 antibody (STJ25505) at dilution of 1:100 (40x lens)