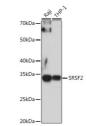

## Anti-SRSF2 antibody (1-75) (STJ25505)

## **TARGET INFORMATION**

Gene ID 6427

Gene Symbol SRSF2

Uniprot ID SRSF2\_HUMAN

Immunogen Recombinant fusion protein containing a sequence corresponding to amino acids 1-75 of human SRSF2 (NP\_003007.2).