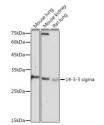

## Anti-SFN antibody (1-248) (STJ25500)

## TARGET INFORMATION

Gene ID 2810 Gene Symbol SFN

**Uniprot ID** 

Immunogen Recombinant fusion protein containing a sequence corresponding to amino acids 1-248 of human 14-3-3 sigma

(NP\_006133.1).

Immunogen Region 1-248 Specificity Immunogen Sequence