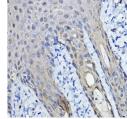

## **GENERAL INFORMATION**

Product Type Primary antibodies

Short Description Rabbit polyclonal antibody anti-SFN (1-248) is suitable for use in Western Blot, Immunohistochemistry and

Immunofluorescence.

Applications WB, IHC, IF Host/Source Rabbit