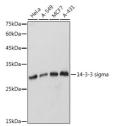

## Anti-SFN antibody (1-248) (STJ25500)

## TARGET INFORMATION

Gene ID 2810 Gene Symbol SFN

**Uniprot ID** 

Immunogen Recombinant fusion protein containing a sequence corresponding to amino acids 1-248 of human 14-3-3 sigma

(NP\_006133.1).

Immunogen Region 1-248 Specificity Immunogen Sequence