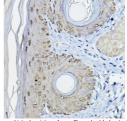

## **GENERAL INFORMATION**

Product Type Primary antibodies

Short Description Rabbit polyclonal antibody anti-SFN (1-248) is suitable for use in Western Blot, Immunohistochemistry and

Immunofluorescence.

Applications WB, IHC, IF Host/Source Rabbit