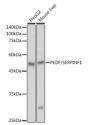

## Anti-SERPINF1 antibody (1-200) (STJ25489)

## **GENERAL INFORMATION**

Product Type Primary antibodies

Short Description Rabbit polyclonal antibody anti-PEDF (1-200) is suitable for use in Western Blot.

Applications WB Host/Source Rabbit Reactivity Human, Mouse

## **TARGET INFORMATION**

Gene ID 5176 Gene Symbol SERPINF1

Uniprot ID PEDF\_HUMAN

Immunogen Recombinant fusion protein containing a sequence corresponding to amino acids 1-200 of human PEDF/SERPINF1

(NP\_002606.3).