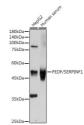

## Anti-SERPINF1 antibody (1-200) (STJ25489)

## **GENERAL INFORMATION**

Product Type Primary antibodies

Short Description Rabbit polyclonal antibody anti-PEDF (1-200) is suitable for use in Western Blot.

Applications WB Host/Source Rabbit Reactivity Human, Mouse

## **TARGET INFORMATION**

Gene ID 5176 Gene Symbol SERPINF1

Uniprot ID PEDF\_HUMAN

Immunogen Recombinant fusion protein containing a sequence corresponding to amino acids 1-200 of human PEDF/SERPINF1

(NP\_002606.3).