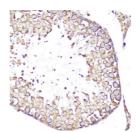

## Anti-SELL antibody (1-100) (STJ25469)

## **GENERAL INFORMATION**

Product Type Primary antibodies

Short Description Rabbit polyclonal antibody anti-SELL (1-100) is suitable for use in Western Blot, Immunohistochemistry and

Immunofluorescence.

Applications WB, IHC, IF Host/Source Rabbit

Reactivity Human, Mouse, Rat

## **PRODUCT PROPERTIES**

Clonality Polyclonal

Clone ID Concentration

Conjugation Unconjugated Purification Affinity purification Dilution Range WB 1:500-1:2000 IHC 1:50-1:200

IF 1:50-1:200

Formulation PBS containing 0.02% Sodium Azide, 50% Glycerol, pH7.3.