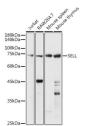

## Anti-SELL antibody (1-100) (STJ25469)

## **GENERAL INFORMATION**

Product Type Primary antibodies

Short Description Rabbit polyclonal antibody anti-SELL (1-100) is suitable for use in Western Blot, Immunohistochemistry and

Immunofluorescence.

Applications WB, IHC, IF Host/Source Rabbit

Reactivity Human, Mouse, Rat

## **PRODUCT PROPERTIES**

Clonality Polyclonal

Clone ID Concentration

Conjugation Unconjugated Purification Affinity purification Dilution Range WB 1:500-1:2000 IHC 1:50-1:200

IF 1:50-1:200

Formulation PBS containing 0.02% Sodium Azide, 50% Glycerol, pH7.3.