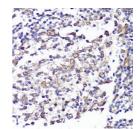

## Anti-SELL antibody (1-100) (STJ25469)

## **GENERAL INFORMATION**

Product Type Primary antibodies

Short Description Rabbit polyclonal antibody anti-SELL (1-100) is suitable for use in Western Blot, Immunohistochemistry and

Immunofluorescence.

Applications WB, IHC, IF Host/Source Rabbit

Reactivity Human, Mouse, Rat

## **PRODUCT PROPERTIES**

Clonality Polyclonal

Clone ID Concentration

Conjugation Unconjugated Purification Affinity purification Dilution Range WB 1:500-1:2000 IHC 1:50-1:200

IF 1:50-1:200

Formulation PBS containing 0.02% Sodium Azide, 50% Glycerol, pH7.3.