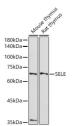

## Anti-SELE antibody (22-230) (STJ25467)

Applications WB, IHC, IF Host/Source Rabbit

Reactivity Human, Mouse, Rat