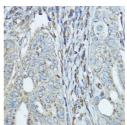

## **GENERAL INFORMATION**

Product Type Primary antibodies

Short Description Rabbit polyclonal antibody anti-SDHA (385-664) is suitable for use in Western Blot, Immunohistochemistry and

Immunofluorescence.

Applications WB, IHC, IF Host/Source Rabbit

Reactivity Human, Mouse, Rat

## **PRODUCT PROPERTIES**

Clonality Polyclonal

Clone ID Concentration

Conjugation Unconjugated Purification Affinity purification Dilution Range WB 1:500-1:2000

IHC 1:50-1:200 IF 1:10-1:100

Formulation PBS containing 0.02% Sodium Azide, 50% Glycerol, pH7.3.