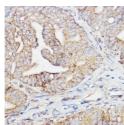

## **GENERAL INFORMATION**

Product Type Primary antibodies

Short Description Rabbit polyclonal antibody anti-SDHA (385-664) is suitable for use in Western Blot, Immunohistochemistry and

Immunofluorescence.

Applications WB, IHC, IF Host/Source Rabbit

Reactivity Human, Mouse, Rat

## **PRODUCT PROPERTIES**

Clonality Polyclonal

Clone ID Concentration

Conjugation Unconjugated Purification Affinity purification Dilution Range WB 1:500-1:2000

IHC 1:50-1:200 IF 1:10-1:100

Formulation PBS containing 0.02% Sodium Azide, 50% Glycerol, pH7.3.