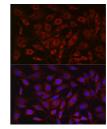

## **GENERAL INFORMATION**

Product Type Primary antibodies

Short Description Rabbit polyclonal antibody anti-SDHA (385-664) is suitable for use in Western Blot, Immunohistochemistry and

Immunofluorescence.

Applications WB, IHC, IF Host/Source Rabbit

Reactivity Human, Mouse, Rat

## **PRODUCT PROPERTIES**

Clonality Polyclonal

Clone ID Concentration

Conjugation Unconjugated Purification Affinity purification Dilution Range WB 1:500-1:2000

IHC 1:50-1:200 IF 1:10-1:100

Formulation PBS containing 0.02% Sodium Azide, 50% Glycerol, pH7.3.