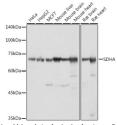

## **GENERAL INFORMATION**

Product Type Primary antibodies

Short Description Rabbit polyclonal antibody anti-SDHA (385-664) is suitable for use in Western Blot, Immunohistochemistry and

Immunofluorescence.

Applications WB, IHC, IF Host/Source Rabbit

Reactivity Human, Mouse, Rat

## **PRODUCT PROPERTIES**

Clonality Polyclonal

Clone ID Concentration

Conjugation Unconjugated Purification Affinity purification Dilution Range WB 1:500-1:2000

IHC 1:50-1:200 IF 1:10-1:100

Formulation PBS containing 0.02% Sodium Azide, 50% Glycerol, pH7.3.