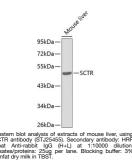

## **GENERAL INFORMATION**

 Product Type
 Primary antibodies

 Short Description
 Rabbit polyclonal antibody anti-SCTR is suitable for use in Western Blot and Immunofluorescence.

 Applications
 WB, IF

 Reactivity
 Human, Mouse

## **PRODUCT PROPERTIES**

 Clonality
 Polyclonal

 Clone ID
 Polyclonal

 Concentration
 Unconjugated

 Conjugation
 Unconjugated

 Purification
 MB 1:500-1:2000

 Dilution Range
 WB 1:500-1:2000

 Formulation
 PBS containing 0.02% Sodium Azide, 50% Glycerol, pH7.3.