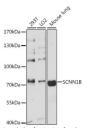

Immunogen Region 406-640 Specificity Immunogen Sequence

Western blot analysis of extracts of various cell lines using SCNN18 antibody (STJ25453) at 1:3000 dilution Secondary antibody. HRP Goat Anti-rabbit IgG (H+L) a 1:10000 dilution. LysateSyroteins: 25ug per lane Blocking buffer: 3% nonfat dry milk in TBST. Detection CCU 820id Visit Executive internal manufacture.