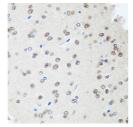

## **GENERAL INFORMATION**

Product Type Primary antibodies

Short Description Rabbit polyclonal antibody anti-SAP18 (21-172) is suitable for use in Western Blot, Immunohistochemistry and

Immunofluorescence.

Applications WB, IHC, IF Host/Source Rabbit

Reactivity Human, Mouse, Rat