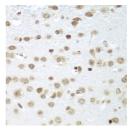

## **GENERAL INFORMATION**

Product Type Primary antibodies

Short Description Rabbit polyclonal antibody anti-SAP18 (21-172) is suitable for use in Western Blot, Immunohistochemistry and

Immunofluorescence.

Applications WB, IHC, IF Host/Source Rabbit

Reactivity Human, Mouse, Rat