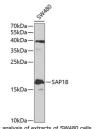

## Anti-SAP18 antibody (21-172) (STJ25442)

## **TARGET INFORMATION**

Gene ID 10284 Gene Symbol SAP18

Uniprot ID SAP18\_HUMAN

Immunogen Recombinant fusion protein containing a sequence corresponding to amino acids 21-172 of human SAP18 (NP\_005861.2).