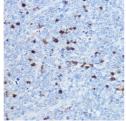

## Anti-S100A8 antibody (1-93) (STJ25434)

## **GENERAL INFORMATION**

Product Type Primary antibodies

Short Description Rabbit polyclonal antibody anti-S100A8 (1-93) is suitable for use in Western Blot, Immunohistochemistry and

Immunofluorescence.

Applications WB, IHC, IF Host/Source Rabbit

Reactivity Human, Mouse, Rat

## **PRODUCT PROPERTIES**

Clonality Polyclonal

Clone ID Concentration

Conjugation Unconjugated Purification Affinity purification Dilution Range WB 1:500-1:2000

IHC 1:50-1:100 IF 1:50-1:100

Formulation PBS containing 0.02% Sodium Azide, 50% Glycerol, pH7.3.