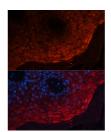

## Anti-S100A8 antibody (1-93) (STJ25434)

## **GENERAL INFORMATION**

Product Type Primary antibodies

Short Description Rabbit polyclonal antibody anti-S100A8 (1-93) is suitable for use in Western Blot, Immunohistochemistry and

Immunofluorescence.

Applications WB, IHC, IF Host/Source Rabbit

Reactivity Human, Mouse, Rat

## **PRODUCT PROPERTIES**

Clonality Polyclonal

Clone ID Concentration

Conjugation Unconjugated Purification Affinity purification Dilution Range WB 1:500-1:2000

IHC 1:50-1:100 IF 1:50-1:100

Formulation PBS containing 0.02% Sodium Azide, 50% Glycerol, pH7.3.