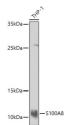

## Anti-S100A8 antibody (1-93) (STJ25434)

## **GENERAL INFORMATION**

Product Type Primary antibodies

Short Description Rabbit polyclonal antibody anti-S100A8 (1-93) is suitable for use in Western Blot, Immunohistochemistry and

Immunofluorescence.

Applications WB, IHC, IF Host/Source Rabbit

Reactivity Human, Mouse, Rat

## **PRODUCT PROPERTIES**

Clonality Polyclonal

Clone ID Concentration

Conjugation Unconjugated Purification Affinity purification Dilution Range WB 1:500-1:2000

IHC 1:50-1:100 IF 1:50-1:100

Formulation PBS containing 0.02% Sodium Azide, 50% Glycerol, pH7.3.