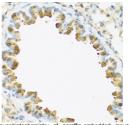

Immunohistochemistry of paraffin-embedded rat lun using S100A7 antibody (STJ25433) at dilution of 1:10

Immunohistochemistry of paraffin-embedded human esophagus using S100A7 antibody (STJ25433) ar

Immunohistochemistry of paraffin-embedded mouse lung using S100A7 antibody (STJ25433) at dilution of 1:100 (40x lens)