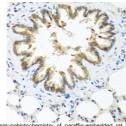

Immunohistochemistry of paraffin-embedded rat lun using S100A7 antibody (STJ25433) at dilution of 1:10

Immunohistochemistry of paraffin-embedded human esophagus using S100A7 antibody (STJ25433) ar

Immunohistochemistry of paraffin-embedded mouse lung using S100A7 antibody (STJ25433) at dilution of 1:100 (40x lens)