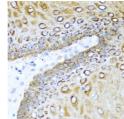

Immunohistochemistry of paraffin-embedded rat lun using S100A7 antibody (STJ25433) at dilution of 1:10

Immunohistochemistry of paraffin-embedded human esophagus using S100A7 antibody (STJ25433) ar

Immunohistochemistry of paraffin-embedded mouse lung using S100A7 antibody (STJ25433) at dilution of 1:100 (40x lens)