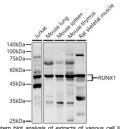

## Anti-RUNX1 antibody (150-250) (STJ25422)

## **GENERAL INFORMATION**

Product Type Primary antibodies

Short Description Rabbit polyclonal antibody anti-RUNX1 (150-250) is suitable for use in Western Blot, Immunohistochemistry and

Immunofluorescence.

Applications WB, IHC, IF Host/Source Rabbit

Reactivity Human, Mouse, Rat