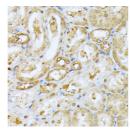

## Anti-RPS27A antibody (1-156) (STJ25406)

Applications WB, IHC, IF Host/Source Rabbit

Reactivity Human, Mouse, Rat

## **PRODUCT PROPERTIES**

Clonality Polyclonal

Clone ID Concentration

Conjugation Unconjugated Purification Affinity purification Dilution Range WB 1:500-1:2000

IHC 1:50-1:200 IF 1:50-1:200

Formulation PBS containing 0.02% Sodium Azide, 50% Glycerol, pH7.3.