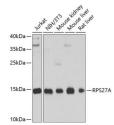

## Anti-RPS27A antibody (1-156) (STJ25406)

Applications WB, IHC, IF Host/Source Rabbit

Reactivity Human, Mouse, Rat

## **PRODUCT PROPERTIES**

Clonality Polyclonal

Clone ID Concentration

Conjugation Unconjugated Purification Affinity purification Dilution Range WB 1:500-1:2000

IHC 1:50-1:200 IF 1:50-1:200

Formulation PBS containing 0.02% Sodium Azide, 50% Glycerol, pH7.3.

## **TARGET INFORMATION**

Gene ID 6233

Gene Symbol RPS27A Uniprot ID RS27A\_HUMAN

Immunogen Recombinant fusion protein containing a sequence corresponding to amino acids 1-156 of human RPS27A

(NP\_001170884.1).