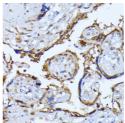

## Anti-RPS27A antibody (1-156) (STJ25406)

Applications WB, IHC, IF Host/Source Rabbit

Reactivity Human, Mouse, Rat

## **PRODUCT PROPERTIES**

Clonality Polyclonal

Clone ID Concentration

Conjugation Unconjugated Purification Affinity purification Dilution Range WB 1:500-1:2000

IHC 1:50-1:200 IF 1:50-1:200

Formulation PBS containing 0.02% Sodium Azide, 50% Glycerol, pH7.3.