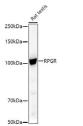

## Anti-RPGR antibody (1-260) (STJ25388)

## **GENERAL INFORMATION**

Product Type Primary antibodies

Short Description Rabbit polyclonal antibody anti-RPGR (1-260) is suitable for use in Western Blot.

Applications WB Host/Source Rabbit

Reactivity Human, Mouse, Rat

## **TARGET INFORMATION**

Gene ID 6103 Gene Symbol RPGR

Uniprot ID RPGR\_HUMAN

Recombinant fusion protein containing a sequence corresponding to amino acids 1-260 of human RPGR

(NP\_001030025.1).

Immunogen Region 1-260 Specificity Immunogen Sequence