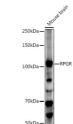

## Anti-RPGR antibody (1-260) (STJ25388)

## **GENERAL INFORMATION**

Product Type Primary antibodies

Short Description Rabbit polyclonal antibody anti-RPGR (1-260) is suitable for use in Western Blot.

Applications WB Host/Source Rabbit

Reactivity Human, Mouse, Rat

## **TARGET INFORMATION**

Gene ID 6103 Gene Symbol RPGR

Uniprot ID RPGR\_HUMAN

Recombinant fusion protein containing a sequence corresponding to amino acids 1-260 of human RPGR

(NP\_001030025.1).

Immunogen Region 1-260 Specificity Immunogen Sequence