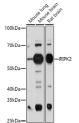

## Anti-RIPK2 antibody (1-540) (STJ25358)

## **GENERAL INFORMATION**

Product Type Primary antibodies

**Short Description** Rabbit polyclonal antibody anti-RIPK2 (1-540) is suitable for use in Western Blot.

Applications WB Host/Source Rabbit

Reactivity Human, Mouse, Rat

## **PRODUCT PROPERTIES**

Clonality Polyclonal

Clone ID Concentration

Conjugation Unconjugated Purification Affinity purification Dilution Range WB 1:500-1:2000

Formulation PBS containing 0.02% Sodium Azide, 50% Glycerol, pH7.3.