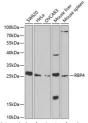

## Anti-RBP4 antibody (19-201) (STJ25317)

## **GENERAL INFORMATION**

Product Type Primary antibodies

Short Description Rabbit polyclonal antibody anti-RBP4 (19-201) is suitable for use in Western Blot.

Applications WB Host/Source Rabbit Reactivity Human, Mouse