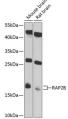

Immunogen Region 1-183 Specificity Immunogen Sequence

Western blot analysis of extracts of various cell lines, using RAP2B antibody (STJ25300) at 1:1000 dilution. Secondary antibody: HRP Goat Anti-rabbit IgG (H+L) at 1:10000 dilution. Lysates/proteins: 25up per lane. Blocking buffer: 3% norflat dry milk in TBST. Detection: