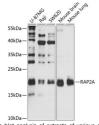

Immunogen Region 1-183 Specificity Immunogen Sequence

vestern blot analysis of extracts of various cell littles, using RAP2A antibody (STI25299) at 1:1000 dilution. Secondary antibody: HRP Goat Anti-rabbit IgG (H+L) at 1:10000 dilution. Lysates/proteins: 2bug per lane. Blocking buffer: 3% nonfat dry milk in TBST. Detection: ECL Basic Kit. Exposure time: 30s.