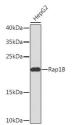

## **TARGET INFORMATION**

Gene ID 5908
Gene Symbol RAP1B

Uniprot ID RAP1B\_HUMAN

Immunogen Recombinant protein of human Rap1B

Immunogen Immunogen Region Specificity Immunogen Sequence

Western blot analysis of extracts of HepG2 cells, using Rap1B antibody (STJ25297). Secondary antibody: HRI Goat Anti-rabbit IgG (H+L) at 1:10000 dilution Lysates/proteins: 25ug per lane. Blocking buffer: 3%