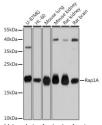

## Anti-RAP1A antibody (50-150) (STJ25296)

## **TARGET INFORMATION**

Gene ID 5906 Gene Symbol RAP1A

Uniprot ID RAP1A\_HUMAN

Immunogen A synthetic peptide corresponding to a sequence within amino acids 50-150 of human Rap1A (NP\_002875.1).

Immunogen Region 50-150 Specificity Immunogen Sequence