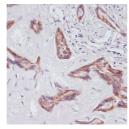

miniminonistochemistry of paraffin-embedded human liver cancer using Rap1A/RAP1B antibody (STJ25296) at dilution of 1:100 (40x lens).