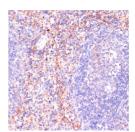

miniminonistochemistry of paraffin-embedded human liver cancer using Rap1A/RAP1B antibody (STJ25296) at dilution of 1:100 (40x lens).