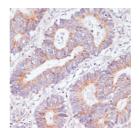

miniminonistochemistry of paraffin-embedded human liver cancer using Rap1A/RAP1B antibody (STJ25296) at dilution of 1:100 (40x lens).