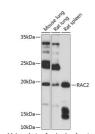

## Anti-RAC2 antibody (1-192) (STJ25274)

Applications WB, IHC, IF Host/Source Rabbit

Reactivity Human, Mouse, Rat

## **PRODUCT PROPERTIES**

Clonality Polyclonal

Clone ID Concentration

Conjugation Unconjugated Purification Affinity purification Dilution Range WB 1:500-1:2000

IHC 1:50-1:100 IF 1:50-1:100

Formulation PBS containing 0.02% Sodium Azide, 50% Glycerol, pH7.3.

## **TARGET INFORMATION**

Gene ID 5880 Gene Symbol RAC2

Uniprot ID RAC2\_HUMAN

Immunogen Recombinant fusion protein containing a sequence corresponding to amino acids 1-192 of human RAC2 (NP\_002863.1).

Immunogen Region 1-192 Specificity Immunogen Sequence