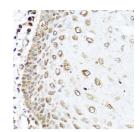

## Anti-RAC2 antibody (1-192) (STJ25274)

Applications WB, IHC, IF Host/Source Rabbit

Reactivity Human, Mouse, Rat

## **PRODUCT PROPERTIES**

Clonality Polyclonal

Clone ID Concentration

Conjugation Unconjugated Purification Affinity purification Dilution Range WB 1:500-1:2000

IHC 1:50-1:100 IF 1:50-1:100

Formulation PBS containing 0.02% Sodium Azide, 50% Glycerol, pH7.3.