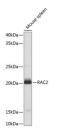

## Anti-RAC2 antibody (1-192) (STJ25274)

Applications WB, IHC, IF Host/Source Rabbit

Reactivity Human, Mouse, Rat

## **PRODUCT PROPERTIES**

Clonality Polyclonal

Clone ID Concentration

Conjugation Unconjugated Purification Affinity purification Dilution Range WB 1:500-1:2000

IHC 1:50-1:100 IF 1:50-1:100

Formulation PBS containing 0.02% Sodium Azide, 50% Glycerol, pH7.3.

## **TARGET INFORMATION**

Gene ID 5880 Gene Symbol RAC2

Uniprot ID RAC2\_HUMAN

Immunogen Recombinant fusion protein containing a sequence corresponding to amino acids 1-192 of human RAC2 (NP\_002863.1).

Immunogen Region 1-192 Specificity Immunogen Sequence