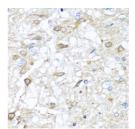

## Anti-RAC2 antibody (1-192) (STJ25274)

Applications WB, IHC, IF Host/Source Rabbit

Reactivity Human, Mouse, Rat

## **PRODUCT PROPERTIES**

Clonality Polyclonal

Clone ID Concentration

Conjugation Unconjugated Purification Affinity purification Dilution Range WB 1:500-1:2000

IHC 1:50-1:100 IF 1:50-1:100

Formulation PBS containing 0.02% Sodium Azide, 50% Glycerol, pH7.3.