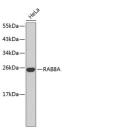

## Anti-RAB8A antibody (STJ25268)

## **GENERAL INFORMATION**

Product Type Primary antibodies

Short Description Rabbit polyclonal antibody anti-RAB8A is suitable for use in Western Blot.

Applications WB Host/Source Rabbit Reactivity Human

## **TARGET INFORMATION**

Gene ID 4218 Gene Symbol RAB8A

Uniprot ID RABBA\_HUMAN

Immunogen A synthetic Peptide of human RAB8A Immunogen Region Specificity Immunogen Sequence