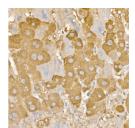

## **GENERAL INFORMATION**

Product Type Primary antibodies

Short Description Rabbit polyclonal antibody anti-RAB5A (1-215) is suitable for use in Western Blot, Immunohistochemistry and

Immunofluorescence.