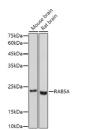

dy anti-RAB5A (1-215) is suitable for use in Western Blot, Immunohistochemistry and

Immunofluorescence.

Applications WB, IHC, IF Host/Source Rabbit

Reactivity Human, Mouse, Rat

## **PRODUCT PROPERTIES**

Clonality Polyclonal

Clone ID Concentration

Conjugation Unconjugated Purification Affinity purification Dilution Range WB 1:500-1:2000

IHC 1:50-1:200 IF 1:50-1:200

Formulation PBS containing 0.02% Sodium Azide, 50% Glycerol, pH7.3.

Isotype IgG

Storage Instruction Store in a freezer at-20°C and avoid freeze-thaw cycles.

## **TARGET INFORMATION**

Gene ID 5868 Gene Symbol RAB5A Uniprot ID RAB5A\_HUMAN

Immunogen Recombinant fusion protein containing a sequence corresponding to amino acids 1-215 of human RAB5A (NP\_004153.2).

Immunogen Region 1-215 Specificity Immunogen Sequence



45kDa 35kDa 25kDa 15kDa