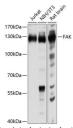

## Anti-PTK2 antibody (STJ25212)

## **GENERAL INFORMATION**

Product Type Primary antibodies

Short Description Rabbit polyclonal antibody anti-FAK is suitable for use in Western Blot and Immunofluorescence.

Applications WB, IF Host/Source Rabbit