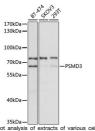

i-PSMD3 antibody (STJ25187)

## **GENERAL INFORMATION**

Product Type Primary antibodies

Short Description Rabbit polyclonal antibody anti-PSMD3 is suitable for use in Western Blot and Immunohistochemistry.

Applications WB, IHC Host/Source Rabbit

Reactivity Human, Mouse, Rat

## **PRODUCT PROPERTIES**

Clonality Polyclonal

Clone ID

Concentration
Conjugation Unconjugated Purification Affinity purification Dilution Range WB 1:500-1:2000

IHC 1:50-1:200

Formulation PBS containing 0.02% Sodium Azide, 50% Glycerol, pH7.3.

Isotype IgG

Storage Instruction Store in a freezer at-20°C and avoid freeze-thaw cycles.

## **TARGET INFORMATION**

Gene ID 5709 Gene Symbol PSMD3

Uniprot ID PSMD3\_HUMAN

Immunogen Region Specificity Immunogen Sequence

Immunogen A synthetic peptide of human PSMD3