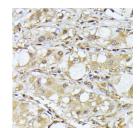

MA7 (1-248) is suitable for use in Western Blot, Immunohistochemistry and

Immunofluorescence.

Applications WB, IHC, IF Host/Source Rabbit

Reactivity Human, Mouse, Rat

## **PRODUCT PROPERTIES**

Clonality Polyclonal

Clone ID Concentration

Conjugation Unconjugated Purification Affinity purification Dilution Range WB 1:500-1:2000

IHC 1:50-1:100 IF 1:50-1:100

Formulation PBS containing 0.02% Sodium Azide, 50% Glycerol, pH7.3.

Isotype IgG

Storage Instruction Store in a freezer at-20°C and avoid freeze-thaw cycles.

## **TARGET INFORMATION**

Gene ID 5688 Gene Symbol Uniprot ID PSA7\_HUMAN

Immunogen Recombinant fusion protein containing a sequence corresponding to amino acids 1-248 of human PSMA7 (NP\_002783.1).

Immunogen Region 1-248 Specificity Immunogen Sequence



25kDa 15kDa





liver cancer using PSMA7 dilution of 1:100 (40x lens).