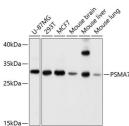

Applications WB, IHC, IF Host/Source Rabbit

Reactivity Human, Mouse, Rat

## **PRODUCT PROPERTIES**

Clonality Polyclonal

Clone ID Concentration

Conjugation Unconjugated Purification Affinity purification Dilution Range WB 1:500-1:2000

IHC 1:50-1:100 IF 1:50-1:100

Formulation PBS containing 0.02% Sodium Azide, 50% Glycerol, pH7.3.

## **TARGET INFORMATION**

Gene ID 5688 Gene Symbol Uniprot ID PSA7\_HUMAN

Immunogen Recombinant fusion protein containing a sequence corresponding to amino acids 1-248 of human PSMA7 (NP\_002783.1).

Immunogen Region 1-248 Specificity Immunogen Sequence