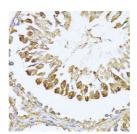

PSMA7 (1-248) is suitable for use in Western Blot, Immunohistochemistry and

Immunofluorescence.

Applications WB, IHC, IF Host/Source Rabbit

Reactivity Human, Mouse, Rat

## **PRODUCT PROPERTIES**

Clonality Polyclonal

Clone ID Concentration

Conjugation Unconjugated Purification Affinity purification Dilution Range WB 1:500-1:2000

IHC 1:50-1:100 IF 1:50-1:100

Formulation PBS containing 0.02% Sodium Azide, 50% Glycerol, pH7.3.

Isotype IgG

Storage Instruction Store in a freezer at-20°C and avoid freeze-thaw cycles.

## **TARGET INFORMATION**

Gene ID 5688 Gene Symbol Uniprot ID PSA7\_HUMAN

Immunogen Recombinant fusion protein containing a sequence corresponding to amino acids 1-248 of human PSMA7 (NP\_002783.1).

Immunogen Region 1-248 Specificity Immunogen Sequence



25kDa 15kDa





liver cancer using PSMA7 dilution of 1:100 (40x lens).