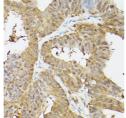

## **GENERAL INFORMATION**

Product Type Primary antibodies

Short Description Rabbit polyclonal antibody anti-PSMA3 (1-255) is suitable for use in Western Blot, Immunohistochemistry, Immunofluorescence

and Immunoprecipitation.

Applications WB, IHC, IF, IP Host/Source Rabbit

Reactivity Human, Mouse, Rat

## **PRODUCT PROPERTIES**

Clonality Polyclonal

Clone ID Concentration

Conjugation Unconjugated Purification Affinity purification WB 1:500-1:2000 **Dilution Range** 

IHC 1:50-1:200 IF 1:50-1:200 IP 1:50-1:100