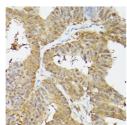

## **GENERAL INFORMATION**

Product Type Primary antibodies

Short Description Rabbit polyclonal antibody anti-PSMA3 (1-255) is suitable for use in Western Blot, Immunohistochemistry, Immunofluorescence

and Immunoprecipitation.

Applications WB, IHC, IF, IP Host/Source Rabbit

Reactivity Human, Mouse, Rat

## **PRODUCT PROPERTIES**

Clonality Polyclonal

Clone ID Concentration

Conjugation Unconjugated Purification Affinity purification WB 1:500-1:2000 **Dilution Range** 

IHC 1:50-1:200 IF 1:50-1:200 IP 1:50-1:100