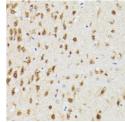

## **GENERAL INFORMATION**

Product Type Primary antibodies

Short Description Rabbit polyclonal antibody anti-PSMA3 (1-255) is suitable for use in Western Blot, Immunohistochemistry, Immunofluorescence

and Immunoprecipitation.

Applications WB, IHC, IF, IP Host/Source Rabbit

Reactivity Human, Mouse, Rat

## **PRODUCT PROPERTIES**

Clonality Polyclonal

Clone ID Concentration

Conjugation Unconjugated Purification Affinity purification WB 1:500-1:2000 **Dilution Range** 

IHC 1:50-1:200 IF 1:50-1:200 IP 1:50-1:100