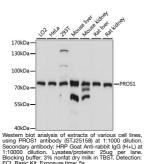

## **GENERAL INFORMATION**

Product Type Primary antibodies Short Description Rabbit polyclonal antibody anti-PROS1 (405-676) is suitable for use in Western Blot. Applications WB Host/Source Rabbit Reactivity Human, Mouse, Rat

## **PRODUCT PROPERTIES**

Clonality Polyclonal Clone ID Concentration Conjugation Unconjugated Purification Affinity purification Dilution Range WB 1:500-1:2000 Formulation PBS containing 0.02% Sodium Azide, 50% Glycerol, pH7.3. Isotype IgG Storage Instruction Store in a freezer at-20°C and avoid freeze-thaw cycles.