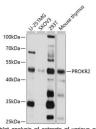

## **TARGET INFORMATION**

Gene ID 128674 Gene Symbol

PROKR2 Uniprot ID PKR2\_HUMAN

Immunogen Region Specificity Immunogen Sequence

Immunogen A synthetic peptide of human PROKR2

Western blot analysis of extracts of various cell using PROKR2 antibody (STJ25155) at 1:1000 di Secondary antibody: HRP Goat Anti-rabbit IgG (H