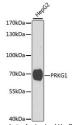

s

Short Description Rabbit polyclonal antibody anti-PRKG1 (1-300) is suitable for use in Western Blot and Immunohistochemistry.

Applications WB, IHC Host/Source Rabbit Reactivity Human, Mouse

## **PRODUCT PROPERTIES**

Clonality Polyclonal

Clone ID Concentration

Conjugation Unconjugated Purification Affinity purification Dilution Range WB 1:500-1:2000

IHC 1:50-1:200

Formulation PBS containing 0.02% Sodium Azide, 50% Glycerol, pH7.3.

Isotype IgG

Storage Instruction Store in a freezer at-20°C and avoid freeze-thaw cycles.

## **TARGET INFORMATION**

Gene ID 5592 Gene Symbol PRKG1

Uniprot ID KGP1\_HUMAN

Immunogen Recombinant fusion protein containing a sequence corresponding to amino acids 1-300 of human PRKG1 (NP\_006249.1).

Immunogen Region 1-300 Specificity Immunogen Sequence