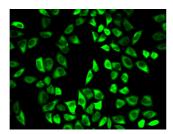

(NP\_004896.1).

Immunogen Region 1-224 Specificity Immunogen

Immunofluorescence analysis of HeLa cells using Peroxiredoxin 6 antibody (STJ25108).