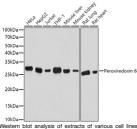

## Anti-PRDX6 antibody (1-224) (STJ25108)

## **TARGET INFORMATION**

Gene ID 9588

Sequence

Gene Symbol PRDX6 Uniprot ID PRDX6\_HUMAN

Immunogen Recombinant fusion protein containing a sequence corresponding to amino acids 1-224 of human Peroxiredoxin 6