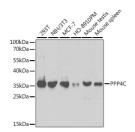

## Anti-PPP4C antibody (1-307) (STJ25096)

Applications WB, IHC, IF, IP Host/Source Rabbit

Reactivity Human, Mouse, Rat

## **PRODUCT PROPERTIES**

Clonality Polyclonal

Clone ID Concentration

Conjugation Unconjugated Purification Affinity purification WB 1:500-1:2000 **Dilution Range** 

IHC 1:50-1:200 IF 1:50-1:100 IP 1:50-1:200

## **TARGET INFORMATION**

Gene ID 5531 Gene Symbol PPP4C Uniprot ID PP4C\_HUMAN

Immunogen Recombinant fusion protein containing a sequence corresponding to amino acids 1-307 of human PPP4C (NP\_002711.1).