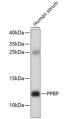

odies

Short Description Rabbit polyclonal antibody anti-PPBP (31-128) is suitable for use in Western Blot and Immunohistochemistry.

Applications WB, IHC Host/Source Rabbit Reactivity Human

## **PRODUCT PROPERTIES**

Clonality Polyclonal

Clone ID Concentration

Conjugation Unconjugated Purification Affinity purification Dilution Range WB 1:500-1:1000

IHC 1:50-1:100

Formulation PBS containing 0.02% Sodium Azide, 50% Glycerol, pH7.3.

Isotype IgG

Storage Instruction Store in a freezer at-20°C and avoid freeze-thaw cycles.

## **TARGET INFORMATION**

Gene ID 5473

Gene Symbol PPBP

Uniprot ID CXCL7\_HUMAN

Immunogen Recombinant fusion protein containing a sequence corresponding to amino acids 31-128 of human PPBP (NP\_002695.1).

Immunogen Region 31-128 Specificity

Immunogen Sequence