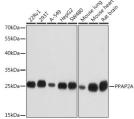

## Anti-PPAP2A antibody (1-100) (STJ25067)

## **GENERAL INFORMATION**

Product Type Primary antibodies

Short Description Rabbit polyclonal antibody anti-PPAP2A (1-100) is suitable for use in Western Blot.

Applications WB Host/Source Rabbit

Reactivity Human, Mouse, Rat