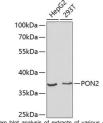

Western blot analysis of extracts of various cell lines, using PON2 antibody (STL25057) at 1:1000 dilution. Secondary antibody: HRP Goat Anti-rabbit IgG (H+L) at 1:10000 dilution. Lysates/proteins: 25ug per lane. Blocking buffer: 3% nonfat dyr milk in TBST.