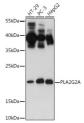

## Anti-PLA2G2A antibody (21-144) (STJ25016)

## **GENERAL INFORMATION**

Product Type Primary antibodies

Short Description Rabbit polyclonal antibody anti-PLA2G2A (21-144) is suitable for use in Western Blot.

Applications WB Host/Source Rabbit Reactivity Human, Mouse