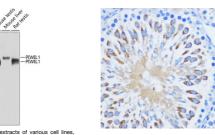

## **TARGET INFORMATION**

Gene ID 57749
Gene Symbol Piwil1
Uniprot ID PIWL1\_MOUSE

Immunogen Recombinant protein of mouse PIWIL1

Immunogen Immunogen Region Specificity Immunogen Sequence

Immunohistochemistry of paraffin-embedded rat testis using Piwil1 antibody (STJ25007) at dilution of 1:100