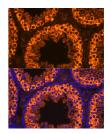

mmunohistochemistry of paraffin-embedded mous estis using Piwil1 antibody (STJ25007) at dilution of

Immunofluorescence analysis of mouse testis cells using PIWIL1 antibody (STJ25007) at dilution of 1:100. Blue: DAPI for nuclear staining