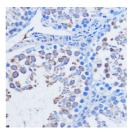

mmunohistochemistry of paraffin-embedded mous estis using Piwil1 antibody (STJ25007) at dilution of

Immunofluorescence analysis of mouse testis cells using PIWIL1 antibody (STJ25007) at dilution of 1:100. Blue: DAPI for nuclear staining