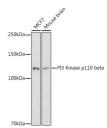

## Anti-PIK3CB antibody (771-1070) (STJ24994)

## **GENERAL INFORMATION**

Product Type Primary antibodies

Short Description Rabbit polyclonal antibody anti-Pl3 Kinase p110 beta (771-1070) is suitable for use in Western Blot, Immunohistochemistry and

Immunofluorescence.

Applications WB, IHC, IF Host/Source Rabbit

Reactivity Human, Mouse, Rat