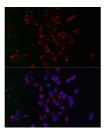

## Anti-PIK3C3 antibody (STJ24990)

## **GENERAL INFORMATION**

Product Type Primary antibodies

Short Description Rabbit polyclonal antibody anti-PIK3C3 is suitable for use in Western Blot, Immunohistochemistry and Immunofluorescence.

Applications WB, IHC, IF Host/Source Rabbit

## **PRODUCT PROPERTIES**

Clonality Polyclonal

Clone ID

Concentration
Conjugation Unconjugated

Purification Affinity purification Dilution Range WB 1:200-1:2000 IHC 1:50-1:200

IF 1:50-1:200

Formulation PBS containing 0.02% Sodium Azide, 50% Glycerol, pH7.3.