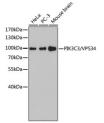

## Anti-PIK3C3 antibody (STJ24990)

## **GENERAL INFORMATION**

Product Type Primary antibodies

Short Description Rabbit polyclonal antibody anti-PIK3C3 is suitable for use in Western Blot, Immunohistochemistry and Immunofluorescence.

Applications WB, IHC, IF Host/Source Rabbit

## **PRODUCT PROPERTIES**

Clonality Polyclonal

Clone ID

Concentration
Conjugation Unconjugated

Purification Affinity purification Dilution Range WB 1:200-1:2000 IHC 1:50-1:200

IF 1:50-1:200

Formulation PBS containing 0.02% Sodium Azide, 50% Glycerol, pH7.3.