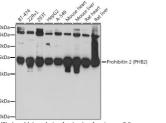

## Anti-PHB2 antibody (1-299) (STJ24978)

Applications WB, IHC, IF Host/Source Rabbit

Reactivity Human, Mouse, Rat

## **TARGET INFORMATION**

Gene ID 11331

Gene Symbol PHB2

**Uniprot ID** PHB2 HUMAN

Immunogen Recombinant fusion protein containing a sequence corresponding to amino acids 1-299 of human Prohibitin 2 (Prohibitin 2