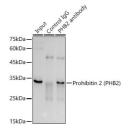

## Anti-PHB2 antibody (1-299) (STJ24978)

Applications WB, IHC, IF Host/Source Rabbit

Reactivity Human, Mouse, Rat

## **TARGET INFORMATION**

Gene ID 11331

Gene Symbol PHB2

**Uniprot ID** PHB2 HUMAN

Immunogen Recombinant fusion protein containing a sequence corresponding to amino acids 1-299 of human Prohibitin 2 (Prohibitin 2