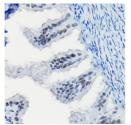

## **GENERAL INFORMATION**

Product Type Primary antibodies

Short Description Rabbit polyclonal antibody anti-PGR (1-250) is suitable for use in Western Blot and Immunohistochemistry.

Applications WB, IHC Host/Source Rabbit