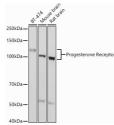

## Anti-PGR antibody (1-250) (STJ24974)

## **GENERAL INFORMATION**

Product Type Primary antibodies

Short Description Rabbit polyclonal antibody anti-PGR (1-250) is suitable for use in Western Blot and Immunohistochemistry.

Applications WB, IHC Host/Source Rabbit

## **TARGET INFORMATION**

Gene ID 5241 Gene Symbol PGR

Uniprot ID

Immunogen

Recombinant fusion protein containing a sequence corresponding to amino acids 1-250 of human Progesterone Receptor

(NP\_000917.3).