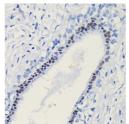

## **GENERAL INFORMATION**

Product Type Primary antibodies

Short Description Rabbit polyclonal antibody anti-PGR (1-250) is suitable for use in Western Blot and Immunohistochemistry.

Applications WB, IHC Host/Source Rabbit