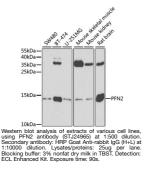

## Anti-PFN2 antibody (STJ24965) STJ24965

## **GENERAL INFORMATION**

Applications WB Host/Source Rabbit Reactivity Human, Mouse, Rat

Product Type Primary antibodies Short Description Rabbit polyclonal antibody anti-PFN2 is suitable for use in Western Blot.