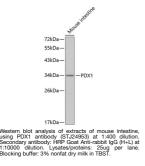

## **GENERAL INFORMATION**

Applications WB Host/Source Rabbit Reactivity Mouse

Product Type Primary antibodies Short Description Rabbit polyclonal antibody anti-PDX1 is suitable for use in Western Blot.

## **PRODUCT PROPERTIES**

Clonality Polyclonal Clone ID Concentration Conjugation Unconjugated Purification Affinity purification Dilution Range WB 1:500-1:1000 Formulation PBS containing 0.02% Sodium Azide, 50% Glycerol, pH7.3. Isotype IgG Storage Instruction Store in a freezer at-20°C and avoid freeze-thaw cycles.