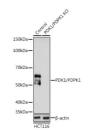

## Anti-PDPK1 antibody (150-429) (STJ24950)

Applications WB, IHC, IF Host/Source Rabbit

Reactivity Human, Mouse, Rat

## **TARGET INFORMATION**

Gene ID 5170 Gene Symbol PDPK1 Uniprot ID PDPK1\_HUMAN

Immunogen Recombinant fusion protein containing a sequence corresponding to amino acids 150-429 of human PDPK1 (NP\_112558.2).