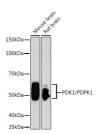

## Anti-PDPK1 antibody (150-429) (STJ24950)

Applications WB, IHC, IF Host/Source Rabbit

Reactivity Human, Mouse, Rat

## **TARGET INFORMATION**

Gene ID 5170 Gene Symbol PDPK1 Uniprot ID PDPK1\_HUMAN

Immunogen Recombinant fusion protein containing a sequence corresponding to amino acids 150-429 of human PDPK1 (NP\_112558.2).