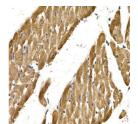

## Anti-PDGFB antibody (20-241) (STJ24934)

Applications WB, IHC, IF Host/Source Rabbit Reactivity Human, Rat