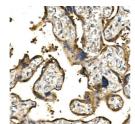

## Anti-PDGFB antibody (20-241) (STJ24934)

Applications WB, IHC, IF Host/Source Rabbit Reactivity Human, Rat