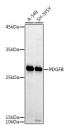

## Anti-PDGFB antibody (20-241) (STJ24934)

Applications WB, IHC, IF Host/Source Rabbit Reactivity Human, Rat

## **TARGET INFORMATION**

Gene ID 5155 Gene Symbol PDGFB

Uniprot ID PDGFB\_HUMAN

Immunogen Recombinant fusion protein containing a sequence corresponding to amino acids 20-241 of human PDGFB (NP\_002599.1).