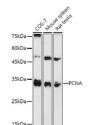

## Anti-PCNA antibody (1-261) (STJ24918)

Applications WB, IHC, IF, IP Host/Source Rabbit

Reactivity Human, Mouse, Rat

## **PRODUCT PROPERTIES**

Clonality Polyclonal

Clone ID Concentration

Conjugation Unconjugated Purification Affinity purification Dilution Range WB 1:500-1:2000

IHC 1:50-1:200 IF 1:50-1:200 IP 1:50-1:200

Formulation PBS containing 0.02% Sodium Azide, 50% Glycerol, pH7.3.