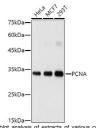

## Anti-PCNA antibody (1-261) (STJ24918)

Applications WB, IHC, IF, IP Host/Source Rabbit

Reactivity Human, Mouse, Rat

## **PRODUCT PROPERTIES**

Clonality Polyclonal

Clone ID Concentration

Conjugation Unconjugated Purification Affinity purification Dilution Range WB 1:500-1:2000

IHC 1:50-1:200 IF 1:50-1:200 IP 1:50-1:200

Formulation PBS containing 0.02% Sodium Azide, 50% Glycerol, pH7.3.