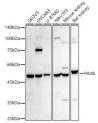

## Anti-PAX8 antibody (1-212) (STJ24912)

## **GENERAL INFORMATION**

Product Type Primary antibodies

Short Description Rabbit polyclonal antibody anti-PAX8 (1-212) is suitable for use in Western Blot and Immunofluorescence.

Applications WB, IF Host/Source Rabbit Reactivity Human, Rat

## **PRODUCT PROPERTIES**

Clonality Polyclonal

Clone ID Concentration

Conjugation Unconjugated Purification Affinity purification Dilution Range WB 1:500-1:2000

IF 1:50-1:200

Formulation PBS containing 0.02% Sodium Azide, 50% Glycerol, pH7.3.