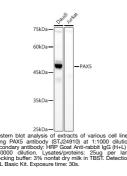

## Anti-PAX5 antibody (150-300) (STJ24910) STJ24910

## **GENERAL INFORMATION**

 Product Type
 Primary antibodies

 Short Description
 Rabbit polyclonal antibody anti-PAX5 (150-300) is suitable for use in Western Blot.

 Applications
 WB

 Host/Source
 Rabbit

 Reactivity
 Human