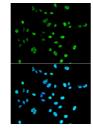

## **TARGET INFORMATION**

Gene ID 5076 Gene Symbol PAX2 Uniprot ID PAX2\_HUMAN

Immunogen Region Specificity Immunogen Sequence

Immunogen A synthetic peptide of human PAX2

Immunofluorescence analysis of A549 cells using PAX2 antibody (STJ24908). Blue: DAPI for nuclear staining.