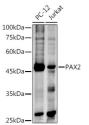

## **GENERAL INFORMATION**

Product Type Primary antibodies

Short Description Rabbit polyclonal antibody anti-PAX2 is suitable for use in Western Blot and Immunofluorescence.

Applications WB, IF Host/Source Rabbit

## **PRODUCT PROPERTIES**

Clonality Polyclonal

Clone ID Concentration

Conjugation Unconjugated Purification Affinity purification Dilution Range WB 1:500-1:2000

IF 1:50-1:200

Formulation PBS containing 0.02% Sodium Azide, 50% Glycerol, pH7.3.